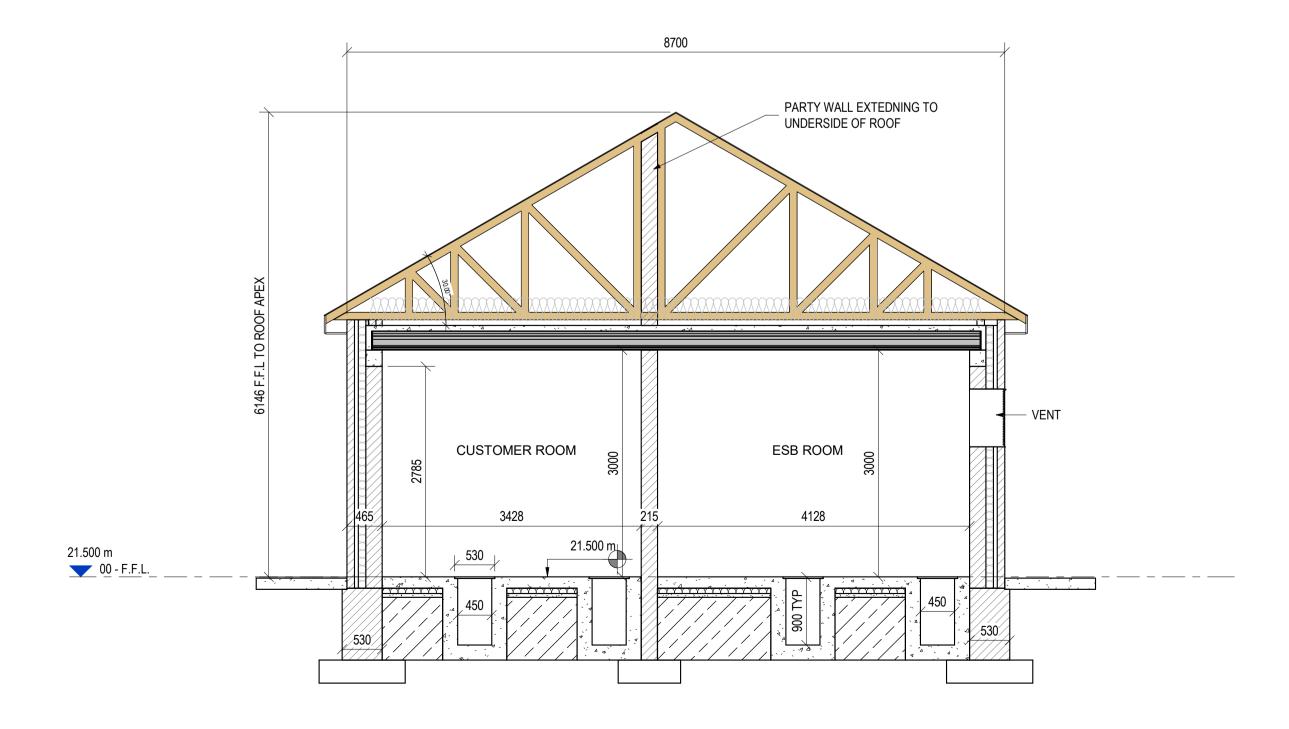

## **GROUND FLOOR SECTIONS KEY PLAN**

SCALE NTS

SECTION 1 SCALE 1:50

SECTION 2 SCALE 1:50

DO NOT SCALE FROM THIS DRAWING. USE FIGURED DIMENSIONS IN ALL CASES.
VERIFY DIMENSIONS ON SITE AND REPORT ANY DISCREPANCIES TO THE
DESIGNERS IMMEDIATELY.
THIS DRAWING TO BE READ IN CONJUNCTION WITH THE DESIGNERS
SPECIFICATION.
© THIS DRAWING IS COPYRIGHT AND MAY ONLY BE REPRODUCED WITH THE
DESIGNERS PERMISSION.

- NOTES:
   ALL CONSTRUCTION PRODUCTS COVERED BY A HARMONIZED EUROPEAN PRODUCT STANDARD SHALL HAVE DECLARATION OF PERFORMANCE AND A CE MARK IN COMPLIANCE WITH THE CONSTRUCTION PRODUCT REGULATION (EU) NO.
- 395/2011 CPR. • ALL EXTERNAL STEELWORK GALVANISED TO IS EN
- ISO 1461.
   ALL COVERS, GRATINGS & FRAMES IN
  HARDSTANDING AREAS ARE TO BE A MINIMUM OF
- CLASS D400 DUCTILE IRON IN ACCORDANCE WITH BS EN 124
- ALL HATCHING IS INDICATIVE ONLY
  ALL CLADDING, DOORS, LOUVERS & VENTS TO BE
- RAL6007, BOTTLE GREEN IN COLOUR