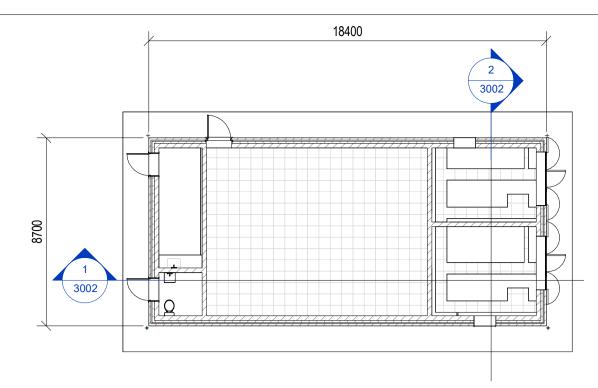

## **GROUND FLOOR SECTIONS KEY PLAN**

SCALE NTS

SECTION 1 SCALE 1:50

SECTION 2 SCALE 1:50

DO NOT SCALE FROM THIS DRAWING. USE FIGURED DIMENSIONS IN ALL CASES.
VERIFY DIMENSIONS ON SITE AND REPORT ANY DISCREPANCIES TO THE
DESIGNERS IMMEDIATELY.
THIS DRAWING TO BE READ IN CONJUNCTION WITH THE DESIGNERS
SPECIFICATION.
© THIS DRAWING IS COPYRIGHT AND MAY ONLY BE REPRODUCED WITH THE
DESIGNERS PERMISSION.