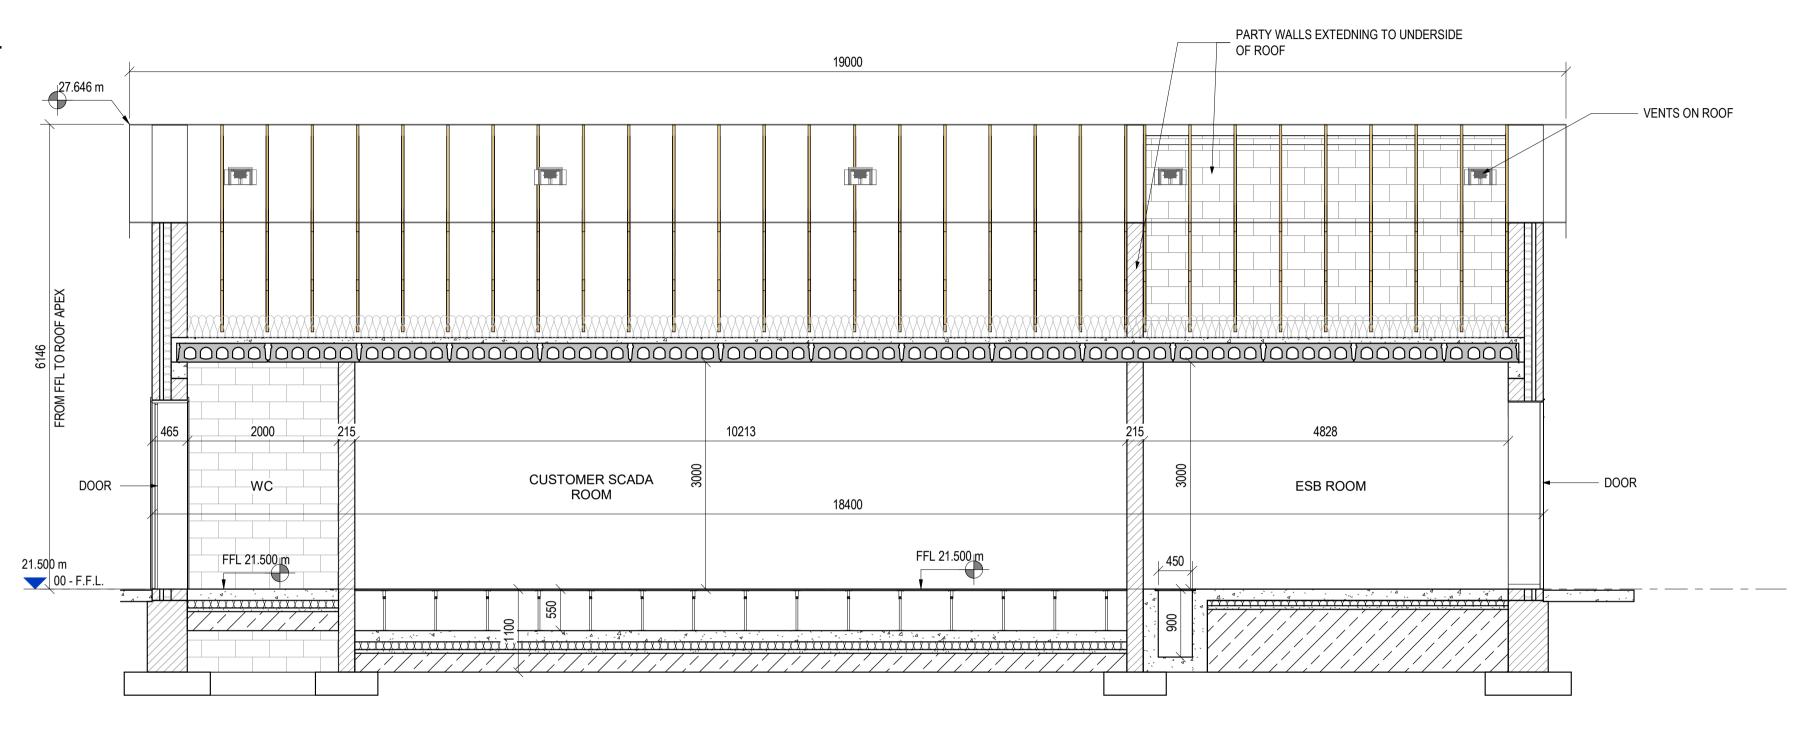

## **GROUND FLOOR SECTIONS KEY PLAN**

SCALE NTS

SECTION 1 SCALE 1:50

SECTION 2 SCALE 1:50

DO NOT SCALE FROM THIS DRAWING. USE FIGURED DIMENSIONS IN ALL CASES.
VERIFY DIMENSIONS ON SITE AND REPORT ANY DISCREPANCIES TO THE
DESIGNERS IMMEDIATELY.
THIS DRAWING TO BE READ IN CONJUNCTION WITH THE DESIGNERS
SPECIFICATION.
© THIS DRAWING IS COPYRIGHT AND MAY ONLY BE REPRODUCED WITH THE
DESIGNERS PERMISSION.

- NOTES:
   ALL CONSTRUCTION PRODUCTS COVERED BY A HARMONIZED EUROPEAN PRODUCT STANDARD SHALL HAVE DECLARATION OF PERFORMANCE AND A CE MARK IN COMPLIANCE WITH THE CONSTRUCTION PRODUCT REGULATION (EU) NO.
- 395/2011 CPR. • ALL EXTERNAL STEELWORK GALVANISED TO IS EN
- ISO 1461.
   ALL COVERS, GRATINGS & FRAMES IN
  HARDSTANDING AREAS ARE TO BE A MINIMUM OF
- CLASS D400 DUCTILE IRON IN ACCORDANCE WITH BS EN 124
- ALL HATCHING IS INDICATIVE ONLY
  ALL CLADDING, DOORS, LOUVERS & VENTS TO BE
- RAL6007, BOTTLE GREEN IN COLOUR